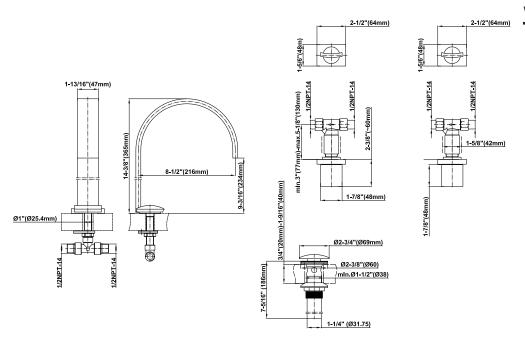

#### **Product Features**

- Installs on 8" centers
- Aerated flow rate ≤ 1.2 max gpm
- 1" hole cutout for spout
- 1-1/2" (x2) hole cutout for handles
- 8-1/2" spout reach
- 14-3/8" spout height
- Includes push-top umbrella pop-up drain with overflow
- Rough valve included with handles