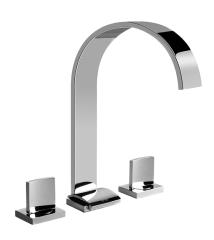

#### **Product Features**

- Installs on 8" centers
- Aerated flow rate ≤ 1.2 max gpm
- 1" hole cutout for spout
- 1-1/2" (x2) hole cutout for handles
- 8-1/2" spout reach
- 14-3/8" spout height
- Includes push-top umbrella pop-up drain with overflow
- Rough valve included with handles